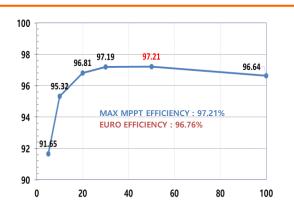

## 2016 NEWLY LAUNCHED Photo-Voltaic 1P Inverter 3kW High-voltage type, DSP-123K5-OD

| SPECIFICATION | Input     | Operating start voltage        | 150V                                                                                                                                                                     |
|---------------|-----------|--------------------------------|--------------------------------------------------------------------------------------------------------------------------------------------------------------------------|
|               |           | Operating voltage range        | 100V – 500V                                                                                                                                                              |
|               |           | MPPT DC voltage range          | 100V - 400V                                                                                                                                                              |
|               |           | Rated voltage                  | 350V                                                                                                                                                                     |
|               |           | Maximum open circuit voltage   | 500V                                                                                                                                                                     |
|               |           | Control method                 | Maximum Power Point Tracking(MPPT) control, PWM                                                                                                                          |
|               | Output    | Nominal AC Power               | 3.1kW                                                                                                                                                                    |
|               |           | Rated voltage                  | System voltage : 220V (±10%)                                                                                                                                             |
|               |           | Frequency variation rate       | System frequency (60Hz ±0.2Hz)                                                                                                                                           |
|               |           | Power factor (cos φ)           | 0.99 or higher                                                                                                                                                           |
|               |           | EURO Efficiency                | 96.76%                                                                                                                                                                   |
|               |           | Protection method              | DC reverse polarity, Ground fault, DC Over Voltage, Over<br>load, Over heat, AC short circuit, AC Over/under voltage,<br>Over/under frequency, Anti-islanding (IEEE1547) |
|               | Structure | Cooling method                 | Natural air cooling                                                                                                                                                      |
|               |           | Degree of Protection           | IP 65 / Outdoor type                                                                                                                                                     |
|               |           | Operating temperature/humidity | -20°C ~ 50°C / <90% RH (Non-Condensing)                                                                                                                                  |
|               |           | Outer dimension ( W x H x D )  | 305×380×135.5                                                                                                                                                            |
|               |           | Total weight                   | 9.6kg                                                                                                                                                                    |
|               | General   | Display                        | Character or Graphic LCD                                                                                                                                                 |
|               |           | Communication Interface        | RS232C / RS485                                                                                                                                                           |
|               |           | Warranty                       | Syears / Extended                                                                                                                                                        |